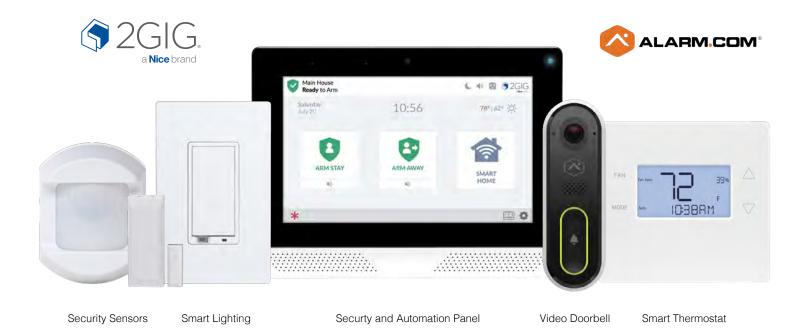

## The smart property solution.

The Nice multifamily solution is the all-in-one solution for apartments or common areas. One portfolio with every system element essential to property access, common area control, and smart units.

#### **Property Access**

Allow residents and guests to enter the property or common areas safely and securely via a variety of perimeter security solutions including:

- · Automated Gate Operators
- Commercial Door Operators
- · Garage Door Operators
- · Access Control
- Telephone Entry
- Surveillance

#### **Common Area Control**

Create consistency within your properties and allow property managers to set schedules to manage system elements within common areas:

- · Lighting & Climate
- · Automated Sunshades
- Entertainment
- Outdoor Audio
- · Pool and Irrigation
- · Security and Surveillance

#### **Smart Units**

Extend smart solutions within units to offer tenants competitive features like smartphone control of the following system elements:

- Security
- Door lock
- · Video Doorbell
- · Automated Sunshades
- Entertainment
- Thermostat
- Lighting
- · Water Leak Detection