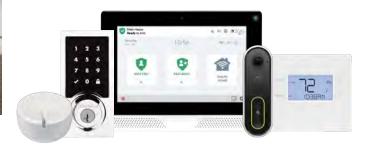

## 2 Smart Home Standard

Differentiate your homes and attract buyers with a compelling smart home standard. At low cost to you, offer popular devices homebuyers are demanding.

#### **Peace of Mind**

Adds smart door lock, app-controlled smart opener, and surveillance camera in the garage.

#### Surveil It

Adds weather-resistant smart IP cameras. Capture 24/7, high definition, continuous recording.

#### Water Warden

Adds wireless water leak detectors to timely notify homeowners before costly damage.

use platform.

Position yourself as a leader in the custom home market by implementing a connected technology standard in every home. This standard is cost effective to you, while compelling to today's buyer.