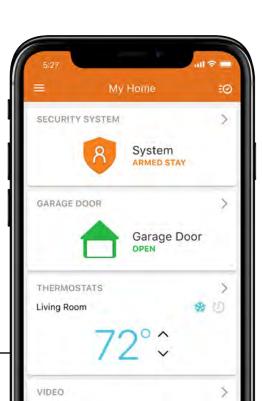

#### **Future-ready Hub**

One device that connects all system elements into a single-app solution.