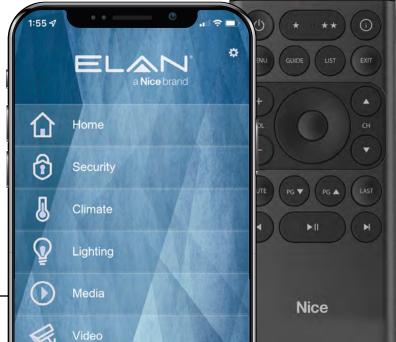

## The smart volume solution.

Offering smart home technology is complicated. We make it easy. The Nice production solution is simple and cost effective, with 3 key elements to successfully implementing a smart home strategy for any community.

#### **Future-ready Hub**

One device that connects all system elements into a single-app solution.