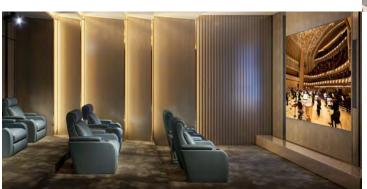

#### **Movie Time**

Deliver one-button control and high-performance audio to the primary media space for an enhanced TV experience.

Adds surround sound system with in-ceiling speakers, subwoofer, AV receiver, and smart remote.