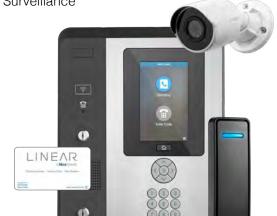

#### **Property Access**

Allow residents and guests to enter the property or common areas safely and securely via a variety of perimeter security solutions including:

- · Automated Gate Operators
- Commercial Door Operators
- · Garage Door Operators
- · Access Control
- Telephone Entry
- Surveillance

#### **Common Area Control**

Create consistency within your properties and allow property managers to set schedules to manage system elements within common areas:

- · Lighting & Climate
- · Automated Sunshades
- Entertainment
- Outdoor Audio
- · Pool and Irrigation
- · Security and Surveillance

#### **Smart Units**

Extend smart solutions within units to offer tenants competitive features like smartphone control of the following system elements:

- Security
- Door lock
- · Video Doorbell
- · Automated Sunshades
- Entertainment
- Thermostat
- Lighting
- · Water Leak Detection